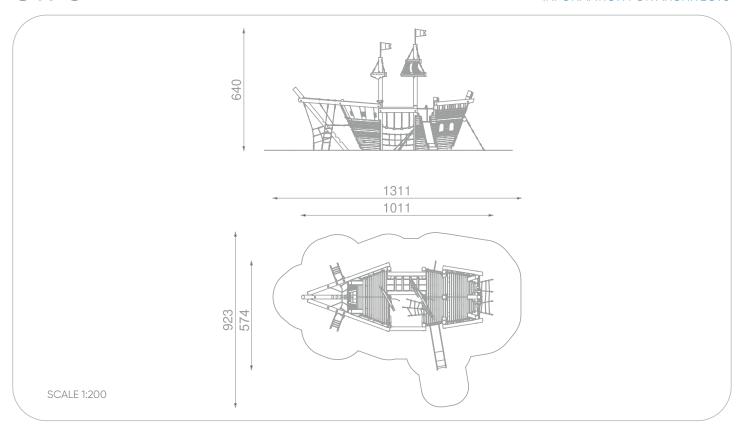

## INFORMATION ABOUT THE PRODUCT

| Dimensions                                                                          | ca. 1011 x 574 cm   |
|-------------------------------------------------------------------------------------|---------------------|
| Safety zone                                                                         | ca. 1311 x 923 cm   |
| Safety zone area                                                                    | 80,5 m <sup>2</sup> |
| Overall height                                                                      | 640 cm              |
| Free fall height                                                                    | 180 cm              |
| Amount of users                                                                     | 40                  |
| Product complies with PN-EN 1176-1:2017-12                                          | YES                 |
| Availability of spare parts                                                         | YES                 |
| Age range                                                                           | 3-12                |
| According to EN 1176-1:2017-12 norm, the product requires applying a safety surface |                     |

According to EN 1176-1:2017-12 norm, the product requires applying a safety surface according to the product's free fall height.

8190

## **INFORMATION FOR ARCHITECTS**