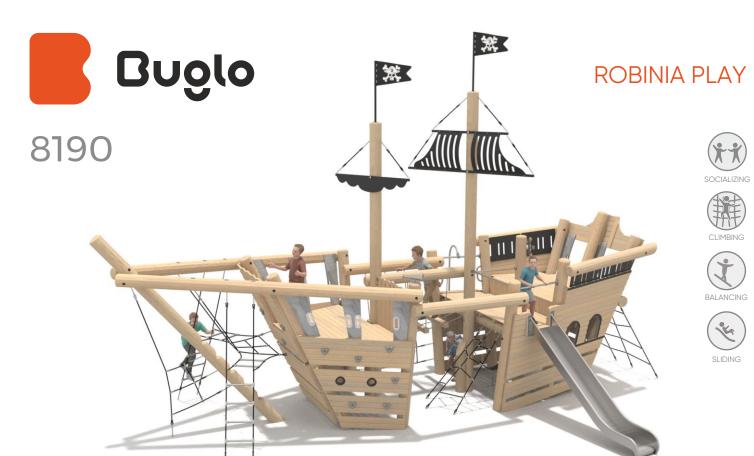

## INFORMATION ABOUT THE PRODUCT

| Dimensions                                                                          | ca. 1011 x 574 cm   |
|-------------------------------------------------------------------------------------|---------------------|
| Safety zone                                                                         | ca. 1311 x 923 cm   |
| Safety zone area                                                                    | 80,5 m <sup>2</sup> |
| Overall height                                                                      | 640 cm              |
| Free fall height                                                                    | 180 cm              |
| Amount of users                                                                     | 40                  |
| Product complies with PN-EN 1176-1:2017-12                                          | YES                 |
| Availability of spare parts                                                         | YES                 |
| Age range                                                                           | 3-12                |
| According to EN 1176-1:2017-12 norm, the product requires applying a safety surface |                     |