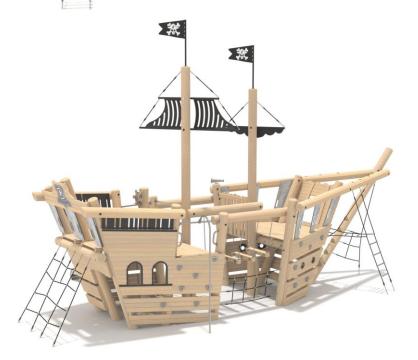

## INFORMATION ABOUT THE PRODUCT

| Dimensions                                                                          | ca. 1011 x 574 cm   |
|-------------------------------------------------------------------------------------|---------------------|
| Safety zone                                                                         | ca. 1311 x 923 cm   |
| Safety zone area                                                                    | 80,5 m <sup>2</sup> |
| Overall height                                                                      | 640 cm              |
| Free fall height                                                                    | 180 cm              |
| Amount of users                                                                     | 40                  |
| Product complies with PN-EN 1176-1:2017-12                                          | YES                 |
| Availability of spare parts                                                         | YES                 |
| Age range                                                                           | 3-12                |
| According to EN 1176-1:2017-12 norm, the product requires applying a safety surface |                     |