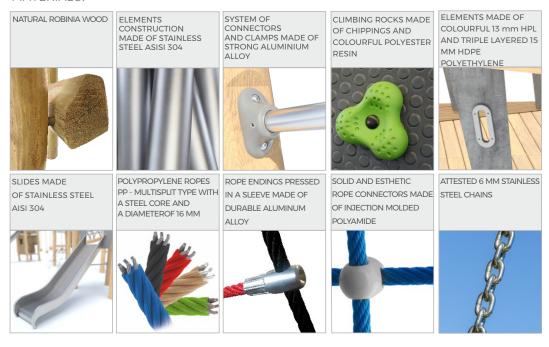

| 180 cm              |
| Amount of users                                                                     | 40                  |
| Product complies with PN-EN 1176-1:2017-12                                          | YES                 |
| Availability of spare parts                                                         | YES                 |
| Age range                                                                           | 3-12                |
| According to EN 1176-1:2017-12 norm, the product requires applying a safety surface |                     |

According to EN 1176-1:2017-12 norm, the product requires applying a safety surface according to the product's free fall height.









8190

## **INFORMATION FOR ARCHITECTS**



## MATERIALS: